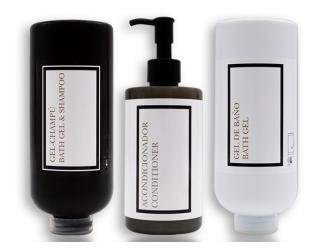

## FORMATS

PRESS DISPENSERS

BOX COMPLEMENTS

BOTTLES

FLOWPACK COMPLEMENTS

PUSH DISPENSERS

300 ml / 10,1 fl. oz.

30 ml / 1 fl. oz.

300 ml / 10,1 fl. oz.