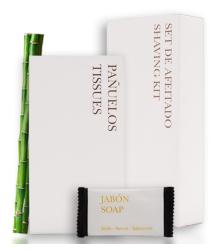

## FORMATS

PRESS DISPENSERS

BOX COMPLEMENTS

BOTTLES

FLOWPACK COMPLEMENTS

PUSH DISPENSERS

300 ml / 10,1 fl. oz.

30 ml / 1 fl. oz.