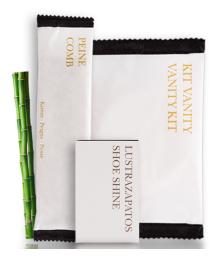

## FORMATS

PRESS DISPENSERS

BOX COMPLEMENTS

BOTTLES

FLOWPACK COMPLEMENTS

PUSH DISPENSERS

300 ml / 10,1 fl. oz.

30 ml / 1 fl. oz.